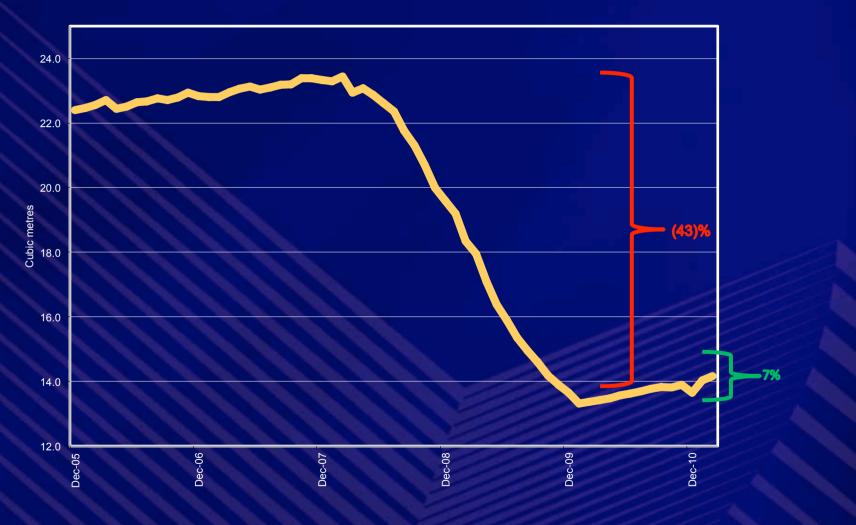

# Appendices: MPA volumes 2005-10

#### Ready-mixed concrete volumes – moving annual trend

Readymix concrete MAT actual