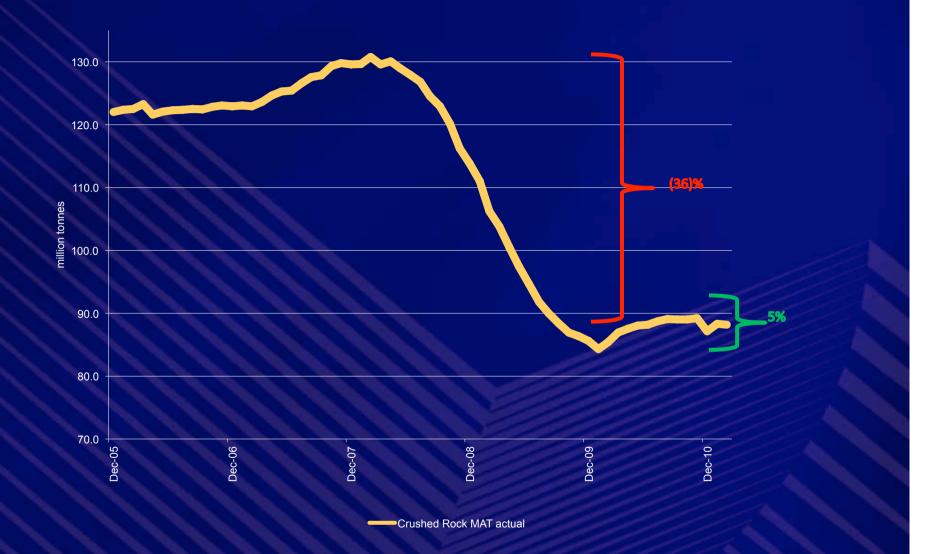

# Appendices: MPA volumes 2005-10

#### **Crushed rock volumes – moving annual trend**