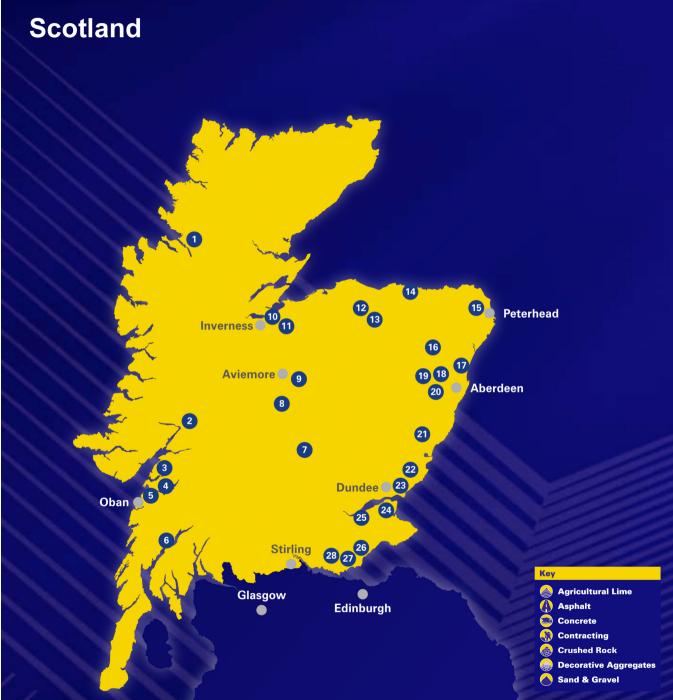

some volume recovery in England Scotland more difficult marketshare gains in several regions selling prices increased, but pressure from rising input costs

| 1  | Morefields Quarry            | ۵ 🐼 🍪                                                                                                                                                                                                                                                                                                                                                                                                                                                                                                                                                                                                                                                                                                                                                                                                                                                                                                                                                                                                                                                                                                                                                                                                                                                                                                                                                                                                                                                                                                                                                                                                                                                                                                                                                                                                                                                                                                                                                                                                                                                                                                                          |
|----|------------------------------|--------------------------------------------------------------------------------------------------------------------------------------------------------------------------------------------------------------------------------------------------------------------------------------------------------------------------------------------------------------------------------------------------------------------------------------------------------------------------------------------------------------------------------------------------------------------------------------------------------------------------------------------------------------------------------------------------------------------------------------------------------------------------------------------------------------------------------------------------------------------------------------------------------------------------------------------------------------------------------------------------------------------------------------------------------------------------------------------------------------------------------------------------------------------------------------------------------------------------------------------------------------------------------------------------------------------------------------------------------------------------------------------------------------------------------------------------------------------------------------------------------------------------------------------------------------------------------------------------------------------------------------------------------------------------------------------------------------------------------------------------------------------------------------------------------------------------------------------------------------------------------------------------------------------------------------------------------------------------------------------------------------------------------------------------------------------------------------------------------------------------------|
| 2  | Banavie Quarry               | () 😔 🚳 🍥                                                                                                                                                                                                                                                                                                                                                                                                                                                                                                                                                                                                                                                                                                                                                                                                                                                                                                                                                                                                                                                                                                                                                                                                                                                                                                                                                                                                                                                                                                                                                                                                                                                                                                                                                                                                                                                                                                                                                                                                                                                                                                                       |
| 3  | Benderloch Quarry            |                                                                                                                                                                                                                                                                                                                                                                                                                                                                                                                                                                                                                                                                                                                                                                                                                                                                                                                                                                                                                                                                                                                                                                                                                                                                                                                                                                                                                                                                                                                                                                                                                                                                                                                                                                                                                                                                                                                                                                                                                                                                                                                                |
| 4  | Bonawe Quarry                |                                                                                                                                                                                                                                                                                                                                                                                                                                                                                                                                                                                                                                                                                                                                                                                                                                                                                                                                                                                                                                                                                                                                                                                                                                                                                                                                                                                                                                                                                                                                                                                                                                                                                                                                                                                                                                                                                                                                                                                                                                                                                                                                |
| 5  | West Area Contracting        |                                                                                                                                                                                                                                                                                                                                                                                                                                                                                                                                                                                                                                                                                                                                                                                                                                                                                                                                                                                                                                                                                                                                                                                                                                                                                                                                                                                                                                                                                                                                                                                                                                                                                                                                                                                                                                                                                                                                                                                                                                                                                                                                |
| 6  | Furnace Quarry               | 💿 🕧 🚳                                                                                                                                                                                                                                                                                                                                                                                                                                                                                                                                                                                                                                                                                                                                                                                                                                                                                                                                                                                                                                                                                                                                                                                                                                                                                                                                                                                                                                                                                                                                                                                                                                                                                                                                                                                                                                                                                                                                                                                                                                                                                                                          |
| 7  | Shierglas Quarry             | in the second se |
| 8  | Meadowside Quarry            | <u>@</u>                                                                                                                                                                                                                                                                                                                                                                                                                                                                                                                                                                                                                                                                                                                                                                                                                                                                                                                                                                                                                                                                                                                                                                                                                                                                                                                                                                                                                                                                                                                                                                                                                                                                                                                                                                                                                                                                                                                                                                                                                                                                                                                       |
| 9  | Aviemore Concrete Plant      |                                                                                                                                                                                                                                                                                                                                                                                                                                                                                                                                                                                                                                                                                                                                                                                                                                                                                                                                                                                                                                                                                                                                                                                                                                                                                                                                                                                                                                                                                                                                                                                                                                                                                                                                                                                                                                                                                                                                                                                                                                                                                                                                |
| 10 | Inverness Concrete Plant     |                                                                                                                                                                                                                                                                                                                                                                                                                                                                                                                                                                                                                                                                                                                                                                                                                                                                                                                                                                                                                                                                                                                                                                                                                                                                                                                                                                                                                                                                                                                                                                                                                                                                                                                                                                                                                                                                                                                                                                                                                                                                                                                                |
| 11 | Daviot Asphalt Plant         |                                                                                                                                                                                                                                                                                                                                                                                                                                                                                                                                                                                                                                                                                                                                                                                                                                                                                                                                                                                                                                                                                                                                                                                                                                                                                                                                                                                                                                                                                                                                                                                                                                                                                                                                                                                                                                                                                                                                                                                                                                                                                                                                |
| 12 | Netherglen Quarry            |                                                                                                                                                                                                                                                                                                                                                                                                                                                                                                                                                                                                                                                                                                                                                                                                                                                                                                                                                                                                                                                                                                                                                                                                                                                                                                                                                                                                                                                                                                                                                                                                                                                                                                                                                                                                                                                                                                                                                                                                                                                                                                                                |
| 13 | Rothes Glen Concrete Plant   |                                                                                                                                                                                                                                                                                                                                                                                                                                                                                                                                                                                                                                                                                                                                                                                                                                                                                                                                                                                                                                                                                                                                                                                                                                                                                                                                                                                                                                                                                                                                                                                                                                                                                                                                                                                                                                                                                                                                                                                                                                                                                                                                |
| 14 | Boyne Bay Quarry             |                                                                                                                                                                                                                                                                                                                                                                                                                                                                                                                                                                                                                                                                                                                                                                                                                                                                                                                                                                                                                                                                                                                                                                                                                                                                                                                                                                                                                                                                                                                                                                                                                                                                                                                                                                                                                                                                                                                                                                                                                                                                                                                                |
| 15 | Stirlinghill Quarry          |                                                                                                                                                                                                                                                                                                                                                                                                                                                                                                                                                                                                                                                                                                                                                                                                                                                                                                                                                                                                                                                                                                                                                                                                                                                                                                                                                                                                                                                                                                                                                                                                                                                                                                                                                                                                                                                                                                                                                                                                                                                                                                                                |
| 16 | Inverurie Concrete Plant     |                                                                                                                                                                                                                                                                                                                                                                                                                                                                                                                                                                                                                                                                                                                                                                                                                                                                                                                                                                                                                                                                                                                                                                                                                                                                                                                                                                                                                                                                                                                                                                                                                                                                                                                                                                                                                                                                                                                                                                                                                                                                                                                                |
| 17 | Bridge of Don Concrete Plant |                                                                                                                                                                                                                                                                                                                                                                                                                                                                                                                                                                                                                                                                                                                                                                                                                                                                                                                                                                                                                                                                                                                                                                                                                                                                                                                                                                                                                                                                                                                                                                                                                                                                                                                                                                                                                                                                                                                                                                                                                                                                                                                                |
| 18 | Craigenlow Quarry            | in the second                                                                                                                                                                                                                                                                                                                                                                                                                                                                                                                                                                                                                                                                                                                                                                                                                                                                                                                                                                                                                                                                                                                                                                                                                                                                                                                                                                                                                                                                                                                                                                                                                                                                                                                                                                                                                                                                                                                                                                                                                |
| 19 | Westhill Concrete Plant      |                                                                                                                                                                                                                                                                                                                                                                                                                                                                                                                                                                                                                                                                                                                                                                                                                                                                                                                                                                                                                                                                                                                                                                                                                                                                                                                                                                                                                                                                                                                                                                                                                                                                                                                                                                                                                                                                                                                                                                                                                                                                                                                                |
| 20 | Deeside Concrete Plant       |                                                                                                                                                                                                                                                                                                                                                                                                                                                                                                                                                                                                                                                                                                                                                                                                                                                                                                                                                                                                                                                                                                                                                                                                                                                                                                                                                                                                                                                                                                                                                                                                                                                                                                                                                                                                                                                                                                                                                                                                                                                                                                                                |
| 21 | Capo Quarry                  |                                                                                                                                                                                                                                                                                                                                                                                                                                                                                                                                                                                                                                                                                                                                                                                                                                                                                                                                                                                                                                                                                                                                                                                                                                                                                                                                                                                                                                                                                                                                                                                                                                                                                                                                                                                                                                                                                                                                                                                                                                                                                                                                |
| 22 | Cunmont Quarry               |                                                                                                                                                                                                                                                                                                                                                                                                                                                                                                                                                                                                                                                                                                                                                                                                                                                                                                                                                                                                                                                                                                                                                                                                                                                                                                                                                                                                                                                                                                                                                                                                                                                                                                                                                                                                                                                                                                                                                                                                                                                                                                                                |
| 23 | Ethiebeaton Quarry           |                                                                                                                                                                                                                                                                                                                                                                                                                                                                                                                                                                                                                                                                                                                                                                                                                                                                                                                                                                                                                                                                                                                                                                                                                                                                                                                                                                                                                                                                                                                                                                                                                                                                                                                                                                                                                                                                                                                                                                                                                                                                                                                                |
| 24 | Balmullo Quarry              |                                                                                                                                                                                                                                                                                                                                                                                                                                                                                                                                                                                                                                                                                                                                                                                                                                                                                                                                                                                                                                                                                                                                                                                                                                                                                                                                                                                                                                                                                                                                                                                                                                                                                                                                                                                                                                                                                                                                                                                                                                                                                                                                |
| 25 | Clatchard Craig Quarry       | in the second                                                                                                                                                                                                                                                                                                                                                                                                                                                                                                                                                                                                                                                                                                                                                                                                                                                                                                                                                                                                                                                                                                                                                                                                                                                                                                                                                                                                                                                                                                                                                                                                                                                                                                                                                                                                                                                                                                                                                                                                                |
| 26 | Kirkcaldy Concrete Plant     |                                                                                                                                                                                                                                                                                                                                                                                                                                                                                                                                                                                                                                                                                                                                                                                                                                                                                                                                                                                                                                                                                                                                                                                                                                                                                                                                                                                                                                                                                                                                                                                                                                                                                                                                                                                                                                                                                                                                                                                                                                                                                                                                |
| 27 | Orrock Quarry                |                                                                                                                                                                                                                                                                                                                                                                                                                                                                                                                                                                                                                                                                                                                                                                                                                                                                                                                                                                                                                                                                                                                                                                                                                                                                                                                                                                                                                                                                                                                                                                                                                                                                                                                                                                                                                                                                                                                                                                                                                                                                                                                                |
| 28 | Dunfermline Concrete Plant   |                                                                                                                                                                                                                                                                                                                                                                                                                                                                                                                                                                                                                                                                                                                                                                                                                                                                                                                                                                                                                                                                                                                                                                                                                                                                                                                                                                                                                                                                                                                                                                                                                                                                                                                                                                                                                                                                                                                                                                                                                                                                                                                                |
|    |                              |                                                                                                                                                                                                                                                                                                                                                                                                                                                                                                                                                                                                                                                                                                                                                                                                                                                                                                                                                                                                                                                                                                                                                                                                                                                                                                                                                                                                                                                                                                                                                                                                                                                                                                                                                                                                                                                                                                                                                                                                                                                                                                                                |

# **Breedon Aggregates Scotland**

- Impacted severely by December weather many site closures
- Significant additional costs for BEAR Scotland (37.5% associate)
- Major new contracts: Scottish Water, A9, Fochabers
- Busy Q1 with catch-up activity
- High level of activity throughout our regions Aberdeen airport extension Aberdeen Western Peripheral Route Dundee airport overlays Elgin Flood Alleviation Scheme Forth Bridge Crossing A9, A90, A96, A82 Amazon, ASDA Beauly to Denny power line Trump Golf Resort
- Road maintenance will be key issue in May Scottish Parliamentary elections