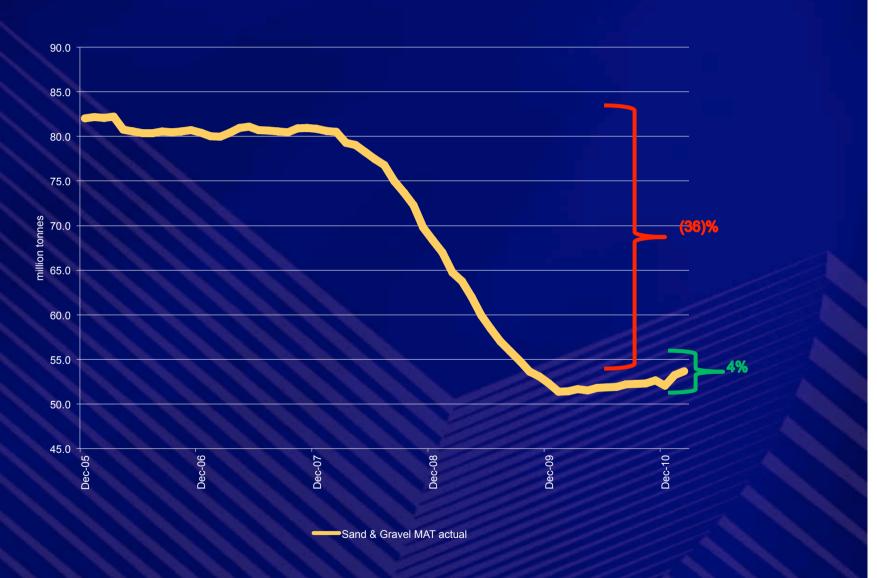

# Appendices: MPA volumes 2005-10

#### Sand & gravel volumes – moving annual trend