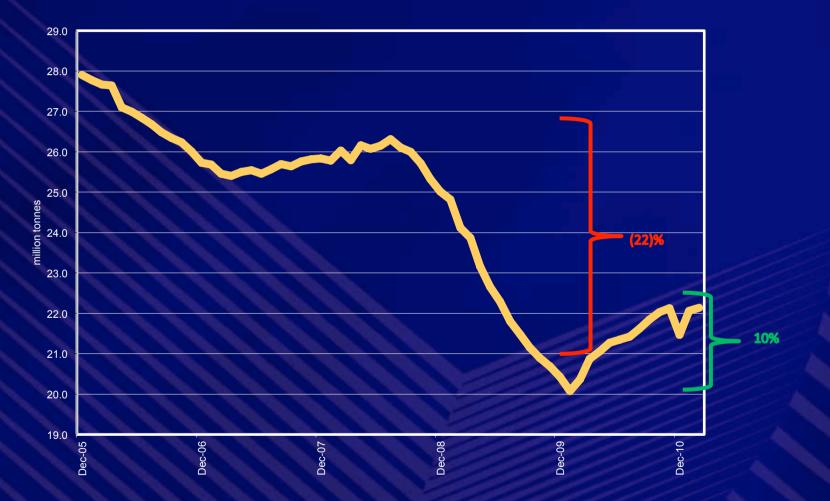

# Appendices: MPA volumes 2005-10

#### **Crushed rock volumes – moving annual trend**