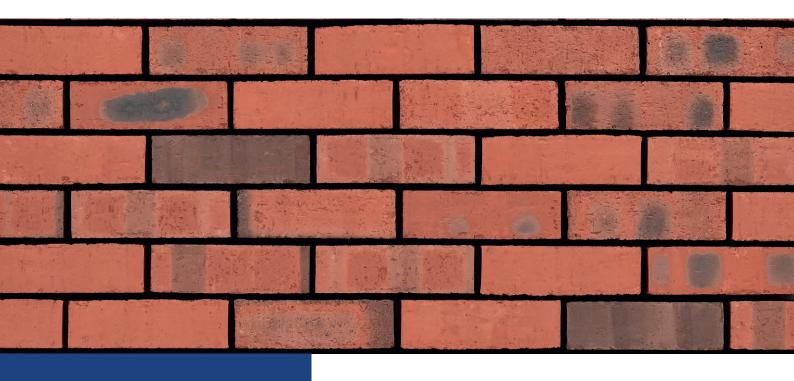

## HERITAGE BLEND

**AVAILABLE IN 65MM** 

## **DECLARATION OF PERFORMANCE**

| Manufacture            | Manufactured in accordance with IS EN 771-1:2011 |
|------------------------|--------------------------------------------------|
| Accreditation          | ISO 9001: 2015 and CE Certified                  |
| Dimensions             | 215 x 102.5 x 65mm                               |
| Weight                 | 2.25 Kg per brick                                |
| Density                | 1970 Kg/m³                                       |
| Tolerance / Range      | T2/R1                                            |
| Compressive Strength   | ≥50N/mm²                                         |
| Water Absorption       | ≤12%                                             |
| Active Soluble S