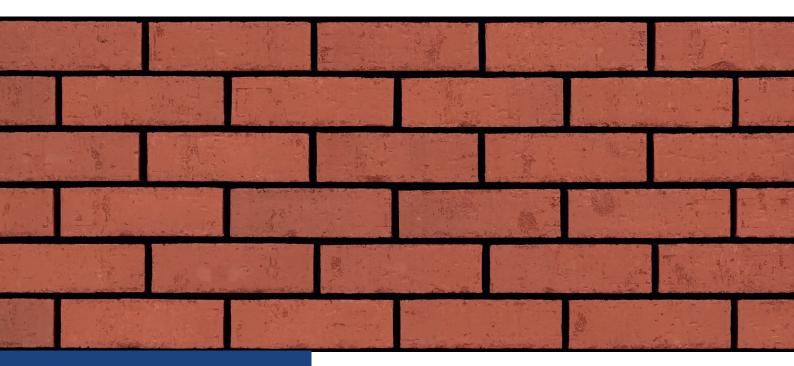

## KNOXTON RED available in 65mm

## **DECLARATION OF PERFORMANCE**

| Manufacture            | Manufactured in accordance with IS EN 771-1:2011 |
|------------------------|--------------------------------------------------|
| Accreditation          | ISO 9001: 2015 and CE Certified                  |
| Dimensions             | 215 x 102.5 x 65mm<br>215 x 102.5 x 73mm         |
| Weight                 | 2.25 Kg per brick                                |
| Density                | 1970 Kg/m³                                       |
| Tolerance / Range      | T2/R1                                            |
| Compressive Strength   | ≥50N/mm²                                         |
| Water Absorption       | ≤12%                                             |
| Active Soluble Salts   |